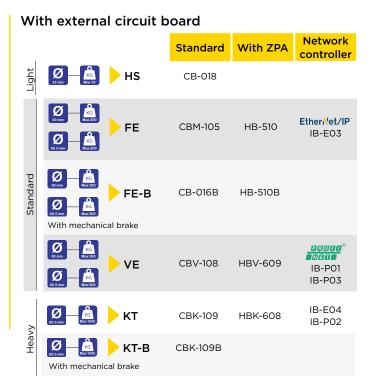

### MOTORIZED ROLLER AND CIRCUIT BOARD

MODULES No pneumatics needed, 24v MDR controls all lifting & transfer operations. Fits into existing motor roller conveyor frames.