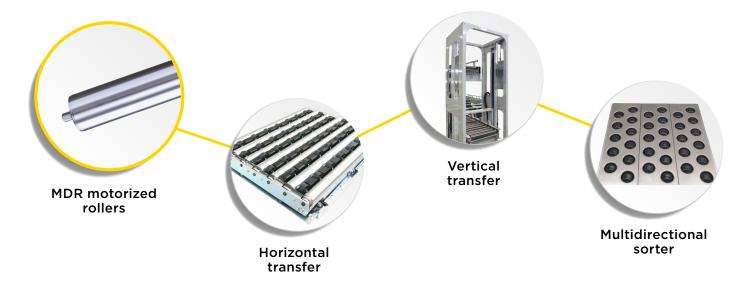

# **ITOH DENKI logistics solutions**

A complete and modular range that adapts to your specific needs.

# **3 KEY COMPONENTS**

### MOTORIZED ROLLER AND CIRCUIT BOARD

MODULES No pneumatics needed, 24v MDR controls all lifting & transfer operations. Fits into existing motor roller conveyor frames.