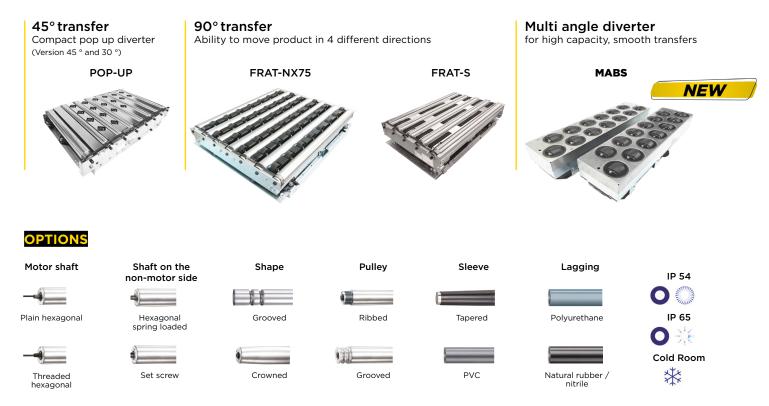

# **MULTIPLE APPLICATIONS**

Merge

Cross

transfe

transfer

transfe

30°/45°

Curve

Floo convevo Gate