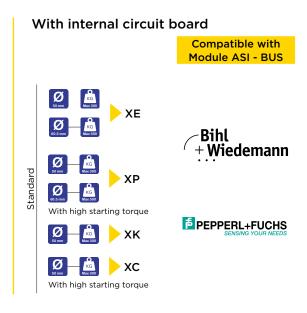

### MOTORIZED ROLLER AND CIRCUIT BOARD

MODULES No pneumatics needed, 24v MDR controls all lifting & transfer operations. Fits into existing motor roller conveyor frames.