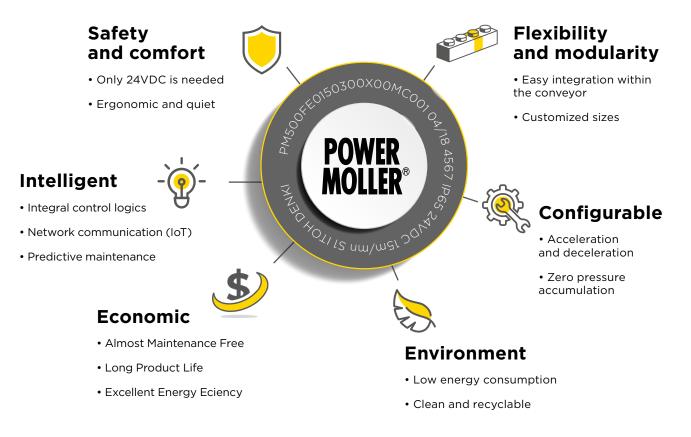

# Power Moller solutions

Complex challenges made easy with Itoh Denki Power Moller solutions. Innovation, modularity and security are the main features of ITOH DENKI products, enabling customers to create cutting edge logistics technology.

Power Moller<sup>®</sup> motorized rollers are the key component of groundbreaking solutions for conveyor lines.