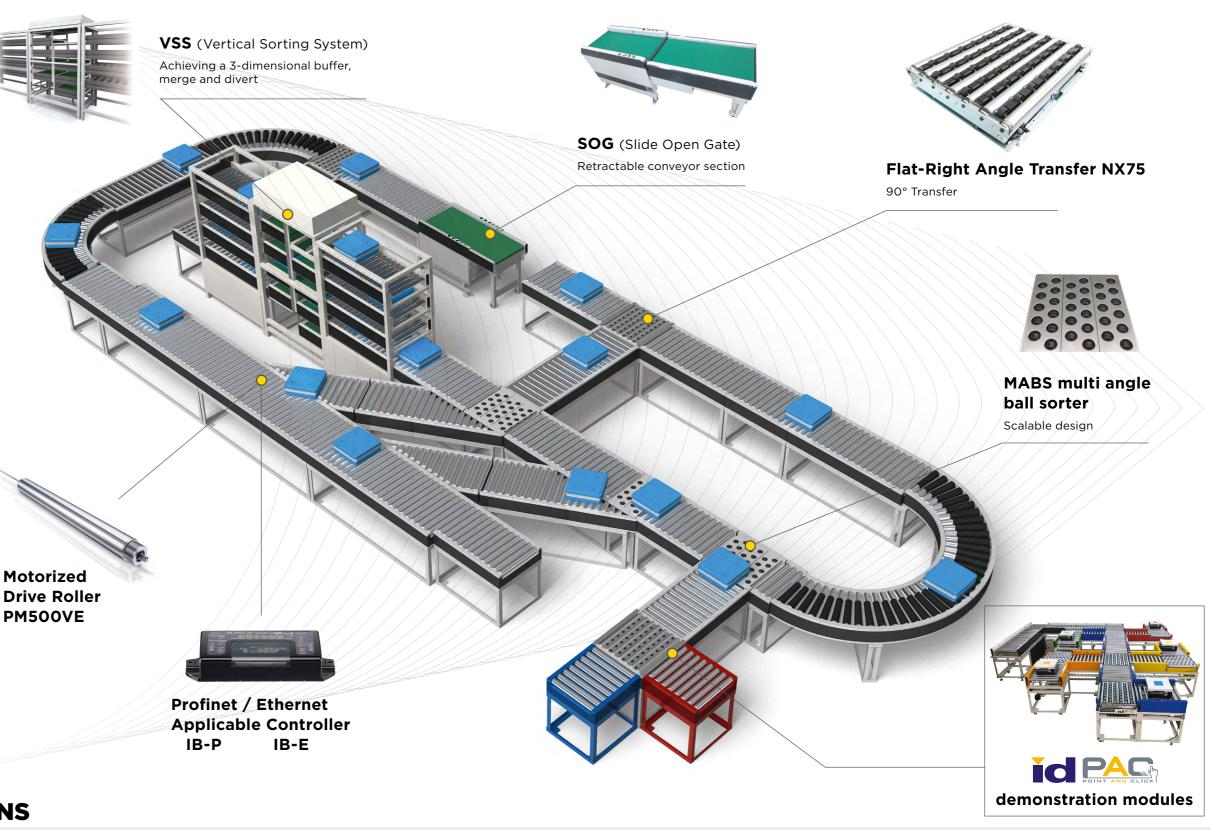

# **MULTIPLE APPLICATIONS**

Merge

Cross

transfe

transfer

transfe

30°/45°

Curve

Floo convevo Gate

# **ITOH DENKI logistics solutions**

A complete and modular range that adapts to your specific needs.

# **3 KEY COMPONENTS**

### MOTORIZED ROLLER AND CIRCUIT BOARD

MODULES No pneumatics needed, 24v MDR controls all lifting & transfer operations. Fits into existing motor roller conveyor frames.